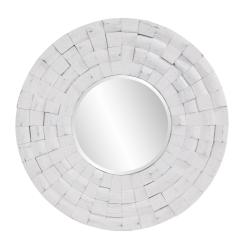

## Coastal & Farmhouse

Our Woodrow Mirror is a combination of natural wood and a simple white wash finish creating a sophisticated style of mirror. Rustic wood tiles are assembled onto a round frame. These white washed mirrors look totally at home in a comfortable coastal interior to a simple rustic country cottage. "D" rings are affixed to the back of the mirror so it is ready to hang right out of the box. Also available in a rectangular shape