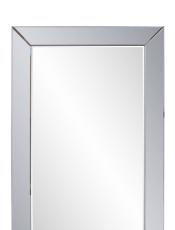

## Contemporary MHE8521 – Auryn Mirror

## Contemporary

Our Auryn Mirror is a striking piece. It features a square frame of smoky gray mirrored glass. It is a perfect accent piece for an entryway, bathroom, bedroom or any room in your home. D-rings are affixed to the back of the mirror so it is ready to hang right out of the box in either a horizontal or vertical orientation! It is also available in a round shape.

## **Specifications**

Material Glass & Wood Finish Smokey Gray Mirror Outer Dimensions 30.3/4" x 45.1/2" x 3/4" Inner Dimensions 23" x 37.1/2" Package Dimensions 36 x 50 x 3 Country of Origin CHINA

https://www.mdcwall.com/go/sku/MHE8521