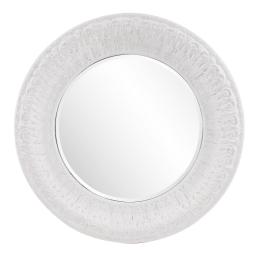

# Traditional MHE8524 – Arthur Round Mirror

### Traditional

Old European moldings are known for their spectacular detailing & craftsmanship. Here, we channeled that old world charm and translated it into our Arthur Mirror. The oversized round frame has been updated with a white washed finish to fit into today's lifestyles. It is a perfect piece for an entryway, living room, bedroom, or any room in your home! The mirror is beveled adding to its style and beauty. D-rings are affixed to the back of the mirror so it is ready to hang right out of the box!

#### Specifications

Material Polyurethane Finish White Wash Outer Dimensions 54.1/2" diameter x 4" Inner Dimensions 34.1/2" diameter Package Dimensions 61 x 60 x 7 Country of Origin CHINA

https://www.mdcwall.com/go/sku/MHE8524