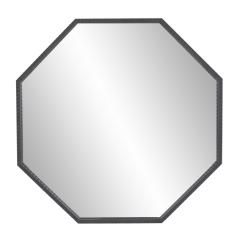

## Industrial

Industrial metal has been taken to a new level with the addition of a dark graphite finish on the Ronan Mirror. One of the hottest trends right now in home decor is the sleek profile of handmade metal frames. This piece boasts an octagonal textured iron frame with a matte graphite finish. Keyhole attachments are affixed to the back of the mirror so it is ready to hang right out of the box!

## **Specifications**

Material Iron Finish Matte Graphite Outer Dimensions 40" x 40" x 1.1/2" Inner Dimensions 38" x 38" Package Dimensions 49 x 47 x 5 Country of Origin CHINA

https://www.mdcwall.com/go/sku/MHE8528