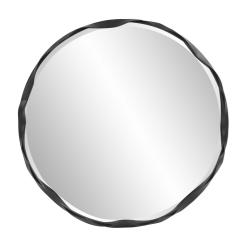

## Industrial MHE8529 – Ripley Round Mirror

## Industrial

Industrial metal has been taken to a new level on the Ripley Mirror. it features an iron ribbon that ripples around the round metal frame capturing a unique movement around the piece. The matte black finish lets the flow of the piece shine. One of the hottest trends right now in home decor is the sleek profile of handmade metal frames. Get the trend with the Ripley Mirror. Keyhole attachments are affixed to the back of the mirror so it is ready to hang right out of the box!