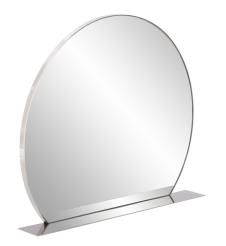

## Contemporary MHE8532 – Marion Round Mirror with Shelf

#### Contemporary

Space is always a premium in any room or bathroom. The Marion Mirror finds the perfect combination of sleek design and functionality. The simple round frame of polished stainless steel with a built in shelf offers a unique look to any space, large or small. D-rings are affixed to the back of the mirror so it is ready to hang right out of the box.

#### Specifications

Material Stainless Steel Finish Polished Stainless Steel Outer Dimensions 30"w x 25.1/2"h x 4"d Inner Dimensions 29.1/2" x 25" Package Dimensions 24 x 8 x 24 Country of Origin CHINA