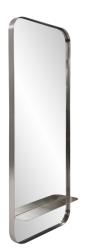

## Industrial MHE8533 – Gavan Mirror with Shelf

## Industrial

Space is always a premium in any room or bathroom. The Gavan Mirror finds the perfect balance of sleek design and functionality. The simple rectangular frame of brushed silver stainless steel with a built in shelf offers a unique look to any space, large or small. D-rings are affixed to the back of the mirror so it is ready to hang right out of the box.

## **Specifications**

Material Stainless Steel Finish Brushed Silver Outer Dimensions 20"w x 44"h x 4.1/2"d Inner Dimensions 19.1/2" x 37.3/4" Country of Origin CHINA

https://www.mdcwall.com/go/sku/MHE8533