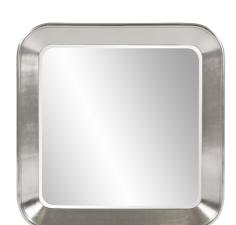

## Contemporary MHE8537 – Murdoch Square Mirror

## Contemporary

It is important that a mirror compliment a space. The simple design of the Murdoch Mirror is the perfect compliment for any design style. A square frame with rounded corners is highlighted by a bright silver finish. Drings are affixed to the back of the mirror so it is ready to hang right out of the box.