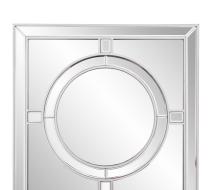

## Contemporary

Our Arwen Mirror is a gorgeous piece. It is composed of a simple square shape with a round central design creating a windowpane look. The frame is then trimmed in champagne silver leaf. The end result is a striking piece perfect (but not limited) for your Modern, Art Deco or Traditional look. Alone or in a group on the wall, it is a perfect focal point for an entryway, bathroom, bedroom or any room in your home. D-rings are affixed to the back of the mirror so it is ready to hang right out of the box!