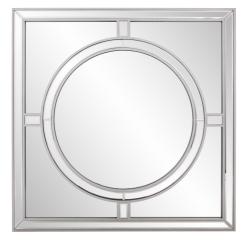

## Contemporary MHE8540 – Arwen Large Square Mirror

## Contemporary

Our Arwen Mirror is a gorgeous piece. It is composed of a simple square shape with a round central design creating a windowpane look. The frame is then trimmed in champagne silver leaf. The end result is a striking piece perfect (but not limited) for your Modern, Art Deco or Traditional look. Alone or in a group on the wall, it is a perfect focal point for an entryway, bathroom, bedroom or any room in your home. D-rings are affixed to the back of the mirror so it is ready to hang right out of the box!