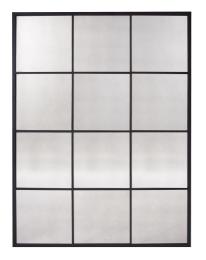

## Industrial MHE8541 – Racine Windowpane Mirror

#### Industrial

Our Racine Mirror features a grid like black metal frame that creates a windowpane effect. The mirror has an antiqued finish contributing to the industrial look of the piece. The Racine Mirror is a perfect accent piece for an entryway, bathroom, bedroom or any room in your home. Key hole slots are manufactured on the back of the mirror so it is ready to hang right out of the box!

#### Specifications

Material Metal Finish Powdercoated Black Outer Dimensions 42" x 54.3/4" x 1" Inner Dimensions 13" x 13" each panel Package Dimensions 58 x 45 x 4 Country of Origin CHINA

https://www.mdcwall.com/go/sku/MHE8541