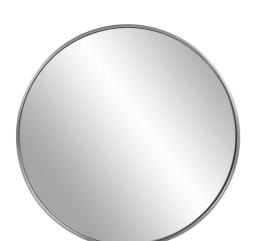

## Industrial

European styling is personified with the simple frame of the Copenhagen Mirror. This mirrors is an easy fit for over a vanity or massed out on a focal wall. The simple stainless steel frame features a round shape. It is finished in a sleek brushed silver. "D" rings are affixed to the back of the mirror so the piece is ready to hang right out of the box! Also available in additional finishes.

## **Specifications**

Material Stainless Steel Finish Brushed Silver Outer Dimensions 30" Diameter x 1.1/4" Inner Dimensions 29" Diameter Package Dimensions 34 x 34 x 4 Country of Origin CHINA

https://www.mdcwall.com/go/sku/MHE8549