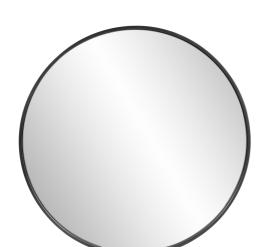

## Industrial

European styling is personified with the simple frame of the Copenhagen Mirror. This mirrors is an easy fit for over a vanity or massed out on a focal wall. The simple stainless steel frame features a round shape. It is finished in a sleek brushed black. "D" rings are affixed to the back of the mirror so the piece is ready to hang right out of the box! Also available in additional finishes.

## **Specifications**

Material Stainless Steel Finish Brushed Black Outer Dimensions 30" Diameter x 1.1/4" Inner Dimensions 29" Diameter Package Dimensions 34 x 34 x 4 Country of Origin CHINA

https://www.mdcwall.com/go/sku/MHE8550