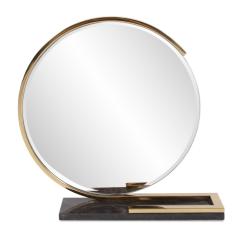

## Contemporary MHE8552 – Gatsby Table Mirror with Black Marble Tray

## Contemporary

Simple, fluid lines of stainless steel combined with black marble was inspired by the timeless Art Deco era. Classic and contemporary converse to offer us this updated style for any decor. The Gatsby Table Top Mirror features a round mirror trimmed in polished gold stainless steel. The mirror sits atop a black marble base that doubles as a tray.

## **Specifications**

Material Mango Wood & Stainless Steel Finish Polished Gold with Black Marble Outer Dimensions 19"w x 4"d x 16.1/2"h Inner Dimensions 15" Diameter Package Dimensions 21 x 20 x 7 Country of Origin CHINA