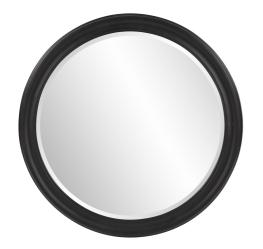

## Coastal & Farmhouse MHE8554 – George Matte Black Round Mirror

## Coastal & Farmhouse

The George Mirror features a rich matte black lacquer finish. The Round frame is made from wood and is accented with grooves for added depth and character. For more added detail the mirror features a one inch bevel. Its Transitional style makes this mirror a favorite for bringing some flair to your decor. This simple yet stunning piece would be a great addition to any room. It is a perfect focal point for an entryway, bathroom, bedroom or any room in your home. D-rings are affixed to the back of the mirror so it is ready to hang right out of the box!

## Specifications

Material Wood Finish Matte Black Outer Dimensions 36" Diameter x 1" Inner Dimensions 30" Diameter Package Dimensions 41 x 41 x 4 Country of Origin CHINA

https://www.mdcwall.com/go/sku/MHE8554