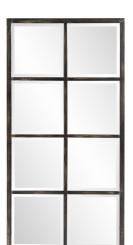

## **Product Specification**

Industrial
MHE8561 – Atrium Oil
Rubbed Bronze
Windowpane Mirror

## Industrial

The Atrium Mirror resembles a beautifully paneled window. The metal frame is finished in an oil rubbed bronze to perfectly accent your decor. It is a perfect focal point for an entryway, bathroom, bedroom or any room in your home. D-rings are affixed to the back of the mirror so it is ready to hang right out of the box in either a vertical or horizontal orientation! The mirrored glass on this piece is beveled.