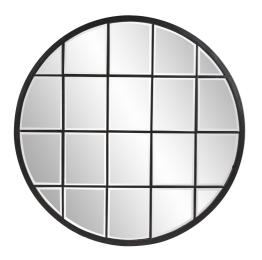

## Industrial

The round Superior Mirror resembles a beautifully paneled window. The metal frame is finished in an oil rubbed bronze to perfectly accent your decor. It is a great focal point for an entryway, bathroom, bedroom or any room in your home. D-rings are affixed to the back of the mirror so it is ready to hang right out of the box! The mirrored glass on this piece is beveled.