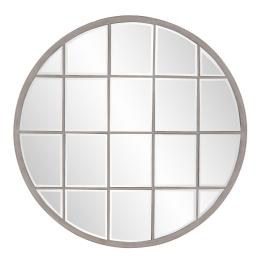

## Industrial

The round Superior Mirror resembles a beautifully paneled window. The metal frame is finished in a white wash over a taupe lacquer to perfectly accent your decor. It is a great focal point for an entryway, bathroom, bedroom or any room in your home. D-rings are affixed to the back of the mirror so it is ready to hang right out of the box! The mirrored glass on this piece is beveled.

## Specifications

Material Metal Finish White Wash over Taupe Outer Dimensions 36" Diameter x 1/2" Inner Dimensions 34" diameter Package Dimensions 38 x 38 x 4 Country of Origin CHINA

https://www.mdcwall.com/go/sku/MHE8564