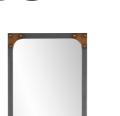

## Industrial

The Atlas Mirror is a stately piece drawing on a raw, industrial style. The tall rectangular frame is fashioned from metal donning a finish of gunmetal gray. Each corner is adorned with a bronze plate with a rivet detail. Key hole cutouts are manufactured into the back of the frame so it is ready to hang right out of the box in either a horizontal or vertical orientation.

## **Specifications**

Material Metal Finish Gunmetal Gray Outer Dimensions 24" x 72" x 1" Inner Dimensions 20.1/2" x 69" Package Dimensions 77 x 30 x 7 Country of Origin CHINA

https://www.mdcwall.com/go/sku/MHE8566