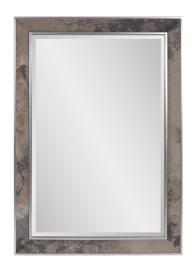

## Industrial

Combinations of materials have become an important aspect of design. Utilizing slate veneer on the rectangular frame of our Mason Mirror has allowed us to achieve a balance of natural materials with hand forged metal. Drings are affixed to the back of the mirror so it is ready to hang right out of the box in either a horizontal or vertical orientation!

## **Specifications**

Material Iron & Slate Finish Slate and Silver Outer Dimensions 30" x 42" x 1.1/2" Inner Dimensions 24" x 36" Package Dimensions 45 x 4 x 33 Country of Origin CHINA

https://www.mdcwall.com/go/sku/MHE8567