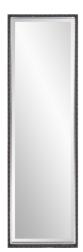

# Industrial MHE8569 – Cantera Dressing Mirror

#### Industrial

The slim new styling of our Cantera dressing mirror easily compliments today's smaller living spaces. This mirror is contemporary in design with its diagonally cut black iron frame with a silver inset. This mirror gives you the look and feel of today's fast pace lifestyle. D-rings are affixed to the back of the mirror so it is ready to hang right out of the box in either a horizontal or vertical orientation!

#### Specifications

Material Iron Finish Black with Silver Inset Outer Dimensions 14" x 48" x 1.1/2" Inner Dimensions 12.1/2" x 46.1/2" Package Dimensions 51 x 4 x 17 Country of Origin CHINA

https://www.mdcwall.com/go/sku/MHE8569