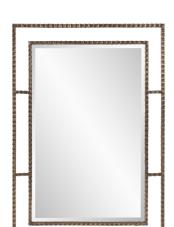

## Industrial

A rich antique gold finish sets the stage for the Gavin Mirror to shine. The thin profile of the rebar textured iron metal frame allows for the mirror itself to become the focus. D-rings are affixed to the back of the mirror so it is ready to hang right out of the box in either a horizontal or vertical orientation!

## **Specifications**

Material Iron Finish Antique Bronze Outer Dimensions 23" x 33" x 1" Inner Dimensions 17" x 27" Package Dimensions 38 x 24 x 3 Country of Origin CHINA

https://www.mdcwall.com/go/sku/MHE8571