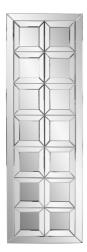

## Contemporary MHE8572 – Lane Mirror

#### Contemporary

Our Lane Mirror is a stunning piece. Faceted, square mirrors are arranged to create a large rectangular mirror. Together, these mirrors make for the most amazing reflections of light and color. This stunning piece would be a great addition to any room. Alone or in multiples, it is a perfect focal point for an entryway, bathroom, bedroom or any room in your home. D-rings are affixed to the back of the mirror so it is ready to hang right out of the box in a horizontal or vertical orientation!