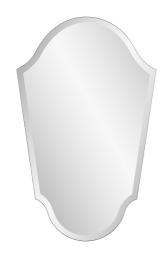

## Contemporary

This piece is all mirror. No frame, no decoration, no finishes. Just its simple, beautiful self. It features a tapered shape with an arched top and scalloped corners. Alone or in multiples, the Frameless Arched Vanity Mirror is a perfect accent piece for an entryway, bathroom, bedroom or any room in your home. D-rings are affixed to the back of the mirror so it is ready to hang right out of the box! Other frameless sizes and shapes are available.

## **Specifications**

Material Mirrored Finish Mirrored Outer Dimensions 20" x 32" x 3/4" Inner Dimensions 20" x 32" Package Dimensions 24 x 36 x 4 Country of Origin CHINA

https://www.mdcwall.com/go/sku/MHE8573