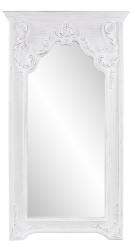

# Traditional MHE8575 – Martinique Mirror

#### Traditional

The description for our Martinique mirror can be summed up in one word "Elegant". The whitewashed finish with its subtle distressed highlights makes a grand statement in any decor. D-rings are affixed to the back of the mirror so it is ready to hang right out of the box! The Martinique Mirror can only be hung vertically.

#### Specifications

Material Polyurethane Finish White Wash Outer Dimensions 45" x 82" x 3.1/2" Inner Dimensions 29" x 65" Package Dimensions 51 x 88 x 6 Country of Origin CHINA

https://www.mdcwall.com/go/sku/MHE8575