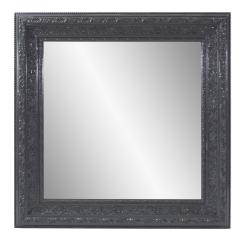

## Traditional MHE8577 – Nottingham Gray Mirror

## Traditional

Our Nottingham Mirror is as classic as the fairy tales of old. Its thick frame is carved with an intricate design of ornate flourishes. It is then finished in a bold glossy charcoal gray lacquer. D-rings are affixed to the back of the mirror so it is ready to hang right out of the box! Additional colors available.