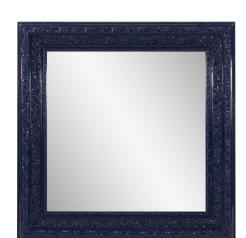

## Traditional MHE8578 – Nottingham Navy Blue Mirror

## Traditional

Our Nottingham Mirror is as classic as the fairy tales of old. Its thick frame is carved with an intricate design of ornate flourishes. It is then finished in a bold glossy navy blue lacquer. D-rings are affixed to the back of the mirror so it is ready to hang right out of the box! Additional colors available.

## **Specifications**

Material Wood Finish Glossy Navy Blue Outer Dimensions 48" x 48" x 3" Inner Dimensions 35" x 35" Package Dimensions 52 x 52 x 6 Country of Origin CHINA

https://www.mdcwall.com/go/sku/MHE8578