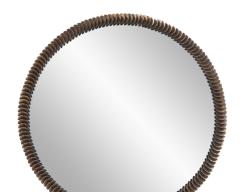

## Industrial

As I was walking through the streets of Barcelona, I came upon a walled garden near the sea. They had constructed the wall with hundreds of small round metal discs embedded into the top of the wall. The texture and appearance of this technique was the inspiration of the Coined Mirror frame. Weathered copper finished coins surround the round frame of the mirror. D-rings are affixed to the back of the frame so it is ready to hang right out of the box.