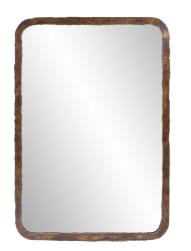

# Industrial MHE8582 – Marius Rectangle Mirror

#### Industrial

Artisans work with a wide range of materials. Metals, being one such material, has become a much sought after component to everything from accent furniture to wall decor. The rough abstract nature of the Marius collection allows the mirror to become more than just a mirror, but a work of art. The rectangular metal frame features an acid washed finish with a torn edge effect. Drings are affixed to the back of the mirror so it is ready to hang right out of the box in either a horizontal or vertical orientation!

#### Specifications

Material Metal Finish Acid Treated Outer Dimensions 27" x 38.1/2" x 1 Inner Dimensions 24" x 35.1/2" Package Dimensions 44 x 32 x 3 Country of Origin CHINA

https://www.mdcwall.com/go/sku/MHE8582