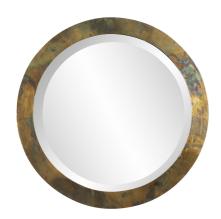

## Industrial MHE8584 – Camou Small Round Mirror

## Industrial

We have struck copper!! Copper, with its warm hues and muted patinas has become a valued element in today's design plans. As copper caught the eye of many a designer, the applications of the metal have become endless. The Camou Mirror features a sleek round frame with an acid washed copper finish. D-rings are affixed to the back of the frame so it is ready to hang right out of the box. Also available in a larger size.

## **Specifications**

Material Metal Finish Acid Treated Outer Dimensions 15.3/4" Diameter x 1/2" Inner Dimensions 13" Diameter Package Dimensions 21 x 21 x 3 Country of Origin CHINA

https://www.mdcwall.com/go/sku/MHE8584