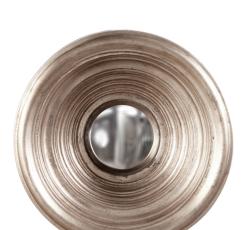

## Contemporary

The Silas Mirror is a simple mirror, but big on style. It features a deep concave round frame with grooved edges. It is finished in a rich country silver leaf. What really makes this piece remarkable is the convex mirror which makes for the most interesting reflections. On its own, in multiples or grouped with the other available sizes, the Silas Mirror is a perfect accent piece for an entryway, bathroom, bedroom or any room in your home. D-rings are affixed to the back of the mirror so it is ready to hang right out of the box!

## **Specifications**

Material Polyurethane Finish Country Silver Outer Dimensions 15" Diameter x 6" Inner Dimensions 5" Diameter Package Dimensions 18 x 18 x 8 Country of Origin CHINA

https://www.mdcwall.com/go/sku/MHE8585