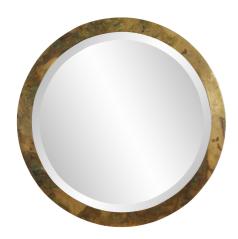

## Industrial MHE8589 – Camou Large Round Mirror

## Industrial

We have struck copper!! Copper, with its warm hues and muted patinas has become a valued element in today's design plans. As copper caught the eye of many a designer, the applications of the metal have become endless. The Camou Mirror features a sleek round frame with an acid washed copper finish. D-rings are affixed to the back of the frame so it is ready to hang right out of the box. Also available in a smaller size.

## **Specifications**

Material Metal Finish Acid Treated Outer Dimensions 19.3/4" Diameter x 3/4" Inner Dimensions 17" Diameter Package Dimensions 25 x 25 x 3 Country of Origin CHINA

https://www.mdcwall.com/go/sku/MHE8589