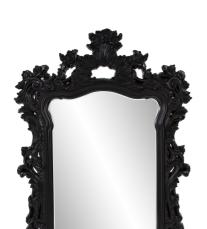

## Traditional

The Turner Mirror is a lovely piece featuring an ornate frame adorned with decorative flourishes. The entire piece is finished in a gorgeous matte black. It is a perfect piece for an entryway, bathroom, bedroom, or any room in your home! The Turner Mirror can only be hung vertically. The glass is beveled adding to its style and beauty. It fits into a wide array of decor styles ranging from Traditional to Contemporary.