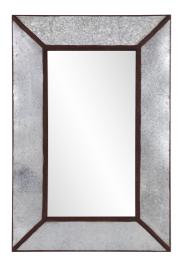

## Industrial

Our Durrango Mirror features a pitched, rectangular frame of galvanized metal. It is then trimmed in hand painted rust borders enhancing its rustic look. The Durrango Mirror is a perfect accent piece for an entryway, bathroom, bedroom or any room in your home. Key hole slots are manufactured on the back of the mirror so it is ready to hang right out of the box in either a horizontal or vertical orientation! The mirror of this piece is NOT beveled.

## **Specifications**

Material Metal Finish Silver Outer Dimensions 24.1/2" x 36" x 1.1/2" Inner Dimensions 13.1/2" x 25.1/2" Package Dimensions 38 x 26 x 3 Country of Origin CHINA

https://www.mdcwall.com/go/sku/MHE8592