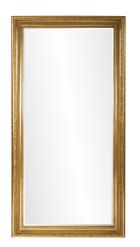

# Traditional MHE8600 – Nancy Gold Floor Mirror

#### Traditional

Our Nancy Mirror features a Traditionally designed oversized rectangular wood frame detailed by an intricate design. It is finished in a lush gold leaf. The Nancy Mirror is a perfect focal point for an entryway, bathroom, bedroom or any room in your home. D-rings are affixed to the back of the mirror so it is ready to hang right out of the box in either a horizontal or vertical orientation! The glass on the piece is beveled adding to its style and beauty. It also comes ready with leaning hardware to attach safely to your wall.