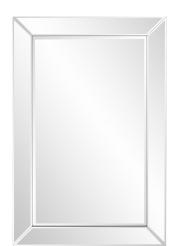

## Contemporary

The beauty of the Camden Mirror is simply striking. It features a simple rectangular frame with a mirrored finish providing for the most magnificent reflections of light and color. Each mirrored section is beveled adding to its style and beauty. It is a perfect focal point for an entryway, bathroom, bedroom or any room in your home. D-rings are affixed to the back of the mirror so it is ready to hang right out of the box in either a vertical or horizontal orientation. \*\*\*This mirror is only available online\*\*\*

## **Specifications**

Material Wood Finish Clear Mirrored Frame Outer Dimensions 24" x 36" x 1" Inner Dimensions 18" x 30" Package Dimensions 41 x 28 x 5 Country of Origin CHINA

https://www.mdcwall.com/go/sku/MHE8607