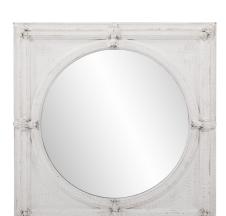

## Traditional MHE8610 – Louissa Square Mirror

## Traditional

Old European moldings are known for their spectacular detailing & craftsmanship. Here, we channeled that old world charm and translated it into our Louissa Mirror. The square wood frame features a simple design embellished with a few flourishes that have been updated with a light gray wash finish to fit into today's lifestyles. It is a perfect piece for an entryway, living room, bedroom, or any room in your home! The mirror in the piece is round adding to its style and beauty. D-rings are affixed to the back of the mirror so it is ready to hang right out of the box! \*\*\*This mirror is only available online\*\*\*

## **Specifications**

Material Wood Finish Weathered White Wash Outer Dimensions 18.3/4" x 18.3/4" x 1.3/4" Inner Dimensions 13.3/4" Diameter Package Dimensions 23 x 23 x 5 Country of Origin CHINA

https://www.mdcwall.com/go/sku/MHE8610