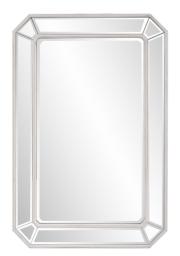

## Coastal & Farmhouse

Our Leopold Mirror is a gorgeous piece. It is a rectangular mirror with angled corners that gracefully form an elongated octagonal shape. The frame is then trimmed in a classic antique white. The end result is a striking piece perfect (but not limited) for your Shabby Chic, French Country or Traditional look. It is a perfect focal point for an entryway, bathroom, bedroom or any room in your home. D-rings are affixed to the back of the mirror so it is ready to hang right out of the box in either a vertical or horizontal orientation. \*\*\*This mirror is only available online\*\*\*

## **Specifications**

Material Glass & Wood Finish Antique White Outer Dimensions 24" x 36" x 1" Inner Dimensions 17" x 29" Package Dimensions 42 x 30 x 4 Country of Origin CHINA

https://www.mdcwall.com/go/sku/MHE8611