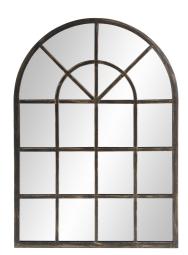

## Coastal & Farmhouse MHE8612 – Fenetre Bronze Mirror

## Coastal & Farmhouse

The Fenetre Mirror resembles a beautifully arched paneled window. The metal frame is finished in a lovely oil rubbed bronze to perfectly accent your decor. It is a perfect focal point for an entryway, bathroom, bedroom or any room in your home. D-rings are affixed to the back of the mirror so it is ready to hang right out of the box! The mirrored glass on this piece is NOT beveled. \*\*\*This mirror is only available online\*\*\*