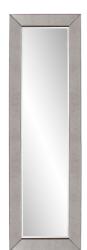

## Industrial MHE8668 – Antoni Large Vanity Mirror

## Industrial

A rich smokey antique mirror covers the outer frame of this simply elegant, beveled mirror. The larger size of version of this mirror fits perfectly in the master bath to the dramatic entrance of the home. The Antoni mirrors sets the stage for a warm and cozy home environment no matter where they are installed

## **Specifications**

Material MDF+glass Finish Mirror on Mirror Outer Dimensions 18"W X 60" H X 1"T Inner Dimensions 12"W X 54"H Country of Origin China

https://www.mdcwall.com/go/sku/MHE8668