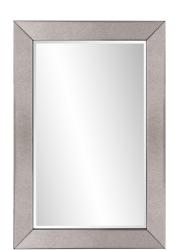

## Industrial MHE8669 – Antoni Dressing Mirror

## Industrial

A rich smokey antique mirror covers the outer frame of this simply elegant, beveled mirror. Whether its preparing for the start of the day or the start of a special evening, this dressing mirror will make you feel extra glamourous. The Antoni mirrors sets the stage for a warm and cozy home environment no matter where they are installed.

## **Specifications**

Material MDF+glass Finish Mirror on Mirror Outer Dimensions 24"W X 36" H X 1"T Inner Dimensions 18"W X 30"H Country of Origin China

https://www.mdcwall.com/go/sku/MHE8669