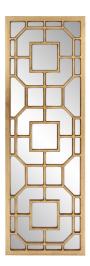

# Industrial MHE8677 – Aldrich Mirror Gold

#### Industrial

Classic English style is personified in the Aldrich mirror. Updated in a new antique gold finish, this mirror makes quite the statement as a single or multiple installation. The intricately detailed frame plays perfectly into a traditional home décor for today's lifestyle.

#### Specifications

Material MDF+glass Finish Gold Outer Dimensions 15 3/4"W X 46.1/2"L X 1.3/8"T Inner Dimensions 13.1/4"W X 44.1/4"H Country of Origin China

https://www.mdcwall.com/go/sku/MHE8677