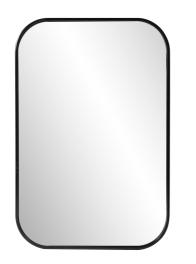

## Industrial MHE8690 – Milo Mirror

#### Industrial

Sleek and sophisticated are two of the best descriptions we feel sum up the creation of the Milo mirror. The curved corner of this rectangular style softens the overall approach and offers an updated trendy design that will become as popular as it is stylish. The Milo mirror is offered in brushed black, brushed brass, and polished stainless steel.

#### Specifications

Material stainless steel Finish Brushed Black Outer Dimensions 24"W X 36"H X 1.1/4"T Inner Dimensions 23"W X 35"H Country of Origin China

https://www.mdcwall.com/go/sku/MHE8690