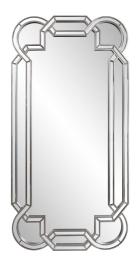

# Industrial MHE8691 – Oversized Aleena Mirror

#### Industrial

The Aleena mirror has been redsigned slightly to make an oversized mirror that delivers quite the dramatic styling. With graceful arching curves and intersecting lines of the champagne trim and multiple beveled mirrored frame. A lovely romantic mirror that fits right at home in the heart oif the home or private dressing room.

#### Specifications

Material Glass/MDF Finish Champagne Silver Outer Dimensions 40"W X 80"H X 1.1/4"D Inner Dimensions 28"W X68"L Country of Origin China

https://www.mdcwall.com/go/sku/MHE8691