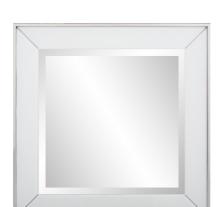

## Industrial

Our traditional Devon mirror now has a smaller size that can be used in multiples for that dramatic room statement wall or as a single mirror for that special area that needs special touch. Features of this mirror are a polish stainless steel frame surrounding a white beveled mirrored front face frame, and a clear beveled center mirror.

## **Specifications**

Material Stainless Steel Finish White Outer Dimensions 24"W x 24"H x 2"D Inner Dimensions 16"W x 16"H Country of Origin China

https://www.mdcwall.com/go/sku/MHE8693