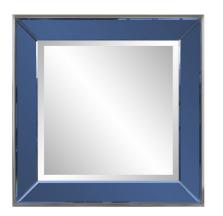

## Industrial

Our traditional Devon mirror now has a smaller size that can be used in multiples for that dramatic room statement wall or as a single mirror for that special area that needs special touch. Features of this mirror are a polish stainless steel frame surrounding a blue beveled mirrored front face frame, and a clear beveled center mirror.

## Specifications

Material Stainless Steel Finish Blue Outer Dimensions 24"W x 24"H x 2"D Inner Dimensions 16"W x 16"H Country of Origin China

https://www.mdcwall.com/go/sku/MHE8695