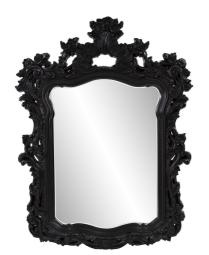

## Industrial

The Turner Mirror is a lovely piece featuring an ornate frame adorned with decorative flourishes. The entire piece is finished in a gorgeous matte black. It is a perfect piece for an entryway, bathroom, bedroom, or any room in your home! The Turner Mirror can only be hung vertically. The glass is beveled adding to its style and beauty. It fits into a wide array of decor styles ranging from Traditional to Contemporary.