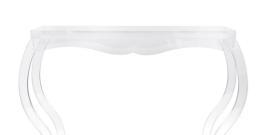

## Accent Furniture

The Olivia table is precisely cut and constructed in the finest acrylic. Each piece is bonded to each other with the newest technologies to give each table seamless and clean lines. What an addition this table would make in a room that has limited space but large expectations for that wow factor. The graceful curves and the top tray style give you plenty of style and space for the special collection or work of art.

## Specifications

Height 32H Material Acrylic Width 48W Weight 23 Finish Clear

https://www.mdcwall.com/go/sku/MHE87029