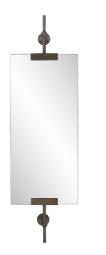

# Industrial MHE8707 – The Wexford Narrow Rectangular Mirror

#### Industrial

The vintage styling of late 1800's english bath mirrors were the inspiration for The Wexford collection. Featuring aged bronze adjustable wall brackets, this narrow rectangular mirror is allowed to pivot from side to side while being mounted off the wall. Timeless and classic these mirrors offer a nostalgic look back and at the same time a look forward to a new generation of people loving the style.

#### Specifications

Material Metal Finish Aged Bronze Outer Dimensions 10"x34" Country of Origin China

https://www.mdcwall.com/go/sku/MHE8707