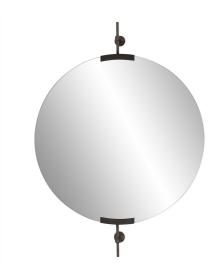

## Industrial MHE8708 – The Wexford Round Mirror

## Industrial

The vintage styling of late 1800's english bath mirrors were the inspiration for The Wexford collection. Featuring aged bronze adjustable wall brackets, this round mirror is allowed to pivot from side to side while being mounted off the wall. Timeless and classic these mirrors offer a nostalgic look back and at the same time a look forward to a new generation of people loving the style.